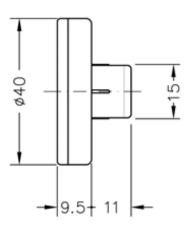

MECHANISM: bi-metal precision spiral (class 2 according to UNI EN 13190).

**STEM**: it consists of a notch incorporated into the case, standard diameter and length as per drawing. Different shapes of the notch may be supplied on request.