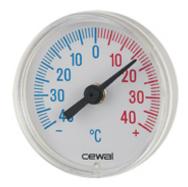

PLASTIC CASE AND EMBOSSED GLASS

Bimetal thermometer with threaded rear stem and fixing nut, plastic casing and embossed glass; particularly suitable for refrigerating cells, display cabinets and cold counters.

**STANDARD GRADUATIONS**: -40/+40°C. Other graduations on request, including graduations in °F or with double scale °C/°F.

**MECHANISM**: bi-metal precision spiral (class 2 according to UNI EN 13190).

**STEM**: threaded turned brass , standard as per drawing. Different shapes may be supplied on request. **FIXING NUT**: as per drawing. Provided with the thermometer.