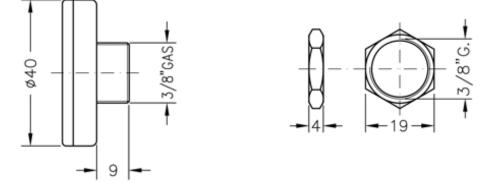

**STANDARD GRADUATIONS**: -40/+40°C. Other graduations on request, including graduations in °F or with double scale °C/°F.

**MECHANISM**: bi-metal precision spiral (class 2 according to UNI EN 13190).

**STEM**: threaded turned brass , standard as per drawing. Different shapes may be supplied on request. **FIXING NUT**: as per drawing. Provided with the thermometer.